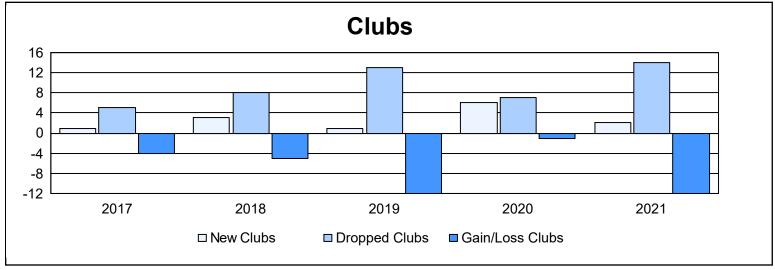

| Year      | New<br>Clubs | Dropped<br>Clubs | Gain/<br>Loss<br>Clubs | New<br>Members | Charter<br>Members | Reinstate<br>Members | Transfer<br>Members | Total<br>Member<br>Added | Total<br>Members<br>Dropped | Gain/<br>Loss<br>Members |
|-----------|--------------|------------------|------------------------|----------------|--------------------|----------------------|---------------------|--------------------------|-----------------------------|--------------------------|
| 2016-2017 | 1            | 5                | -4                     | 940            | 30                 | 26                   | 29                  | 1,025                    | 1,357                       | -332                     |
| 2017-2018 | 3            | 8                | -5                     | 967            | 62                 | 44                   | 62                  | 1,135                    | 1,437                       | -302                     |
| 2018-2019 | 1            | 13               | -12                    | 969            | 30                 | 27                   | 76                  | 1,102                    | 1,594                       | -492                     |
| 2019-2020 | 6            | 7                | -1                     | 910            | 148                | 55                   | 42                  | 1,155                    | 1,463                       | -308                     |
| 2020-2021 | 2            | 14               | -12                    | 517            | 55                 | 21                   | 20                  | 613                      | 1,328                       | -715                     |
| Average   | 3            | 9                | -7                     | 861            | 65                 | 35                   | 46                  | 1,006                    | 1,436                       | -430                     |