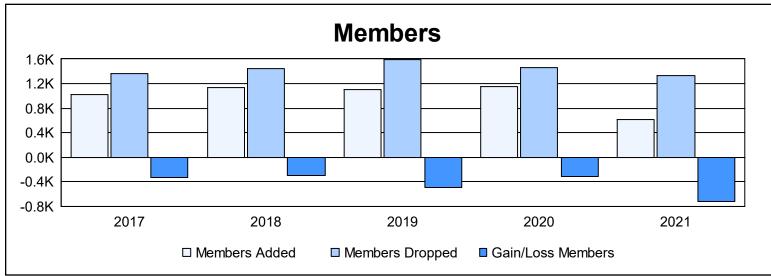

| Year      | New<br>Clubs | Dropped<br>Clubs | Gain/<br>Loss<br>Clubs | New<br>Members | Charter<br>Members | Reinstate<br>Members | Transfer<br>Members | Total<br>Member<br>Added | Total<br>Members<br>Dropped | Gain/<br>Loss<br>Members |
|-----------|--------------|------------------|------------------------|----------------|--------------------|----------------------|---------------------|--------------------------|-----------------------------|--------------------------|
| 2016-2017 | 1            | 5                | -4                     | 940            | 30                 | 26                   | 29                  | 1,025                    | 1,357                       | -332                     |
| 2017-2018 | 3            | 8                | -5                     | 967            | 62                 | 44                   | 62                  | 1,135                    | 1,437                       | -302                     |
| 2018-2019 | 1            | 13               | -12                    | 969            | 30                 | 27                   | 76                  | 1,102                    | 1,594                       | -492                     |
| 2019-2020 | 6            | 7                | -1                     | 910            | 148                | 55                   | 42                  | 1,155                    | 1,463                       | -308                     |
| 2020-2021 | 2            | 14               | -12                    | 517            | 55                 | 21                   | 20                  | 613                      | 1,328                       | -715                     |
| Average   | 3            | 9                | -7                     | 861            | 65                 | 35                   | 46                  | 1,006                    | 1,436                       | -430                     |